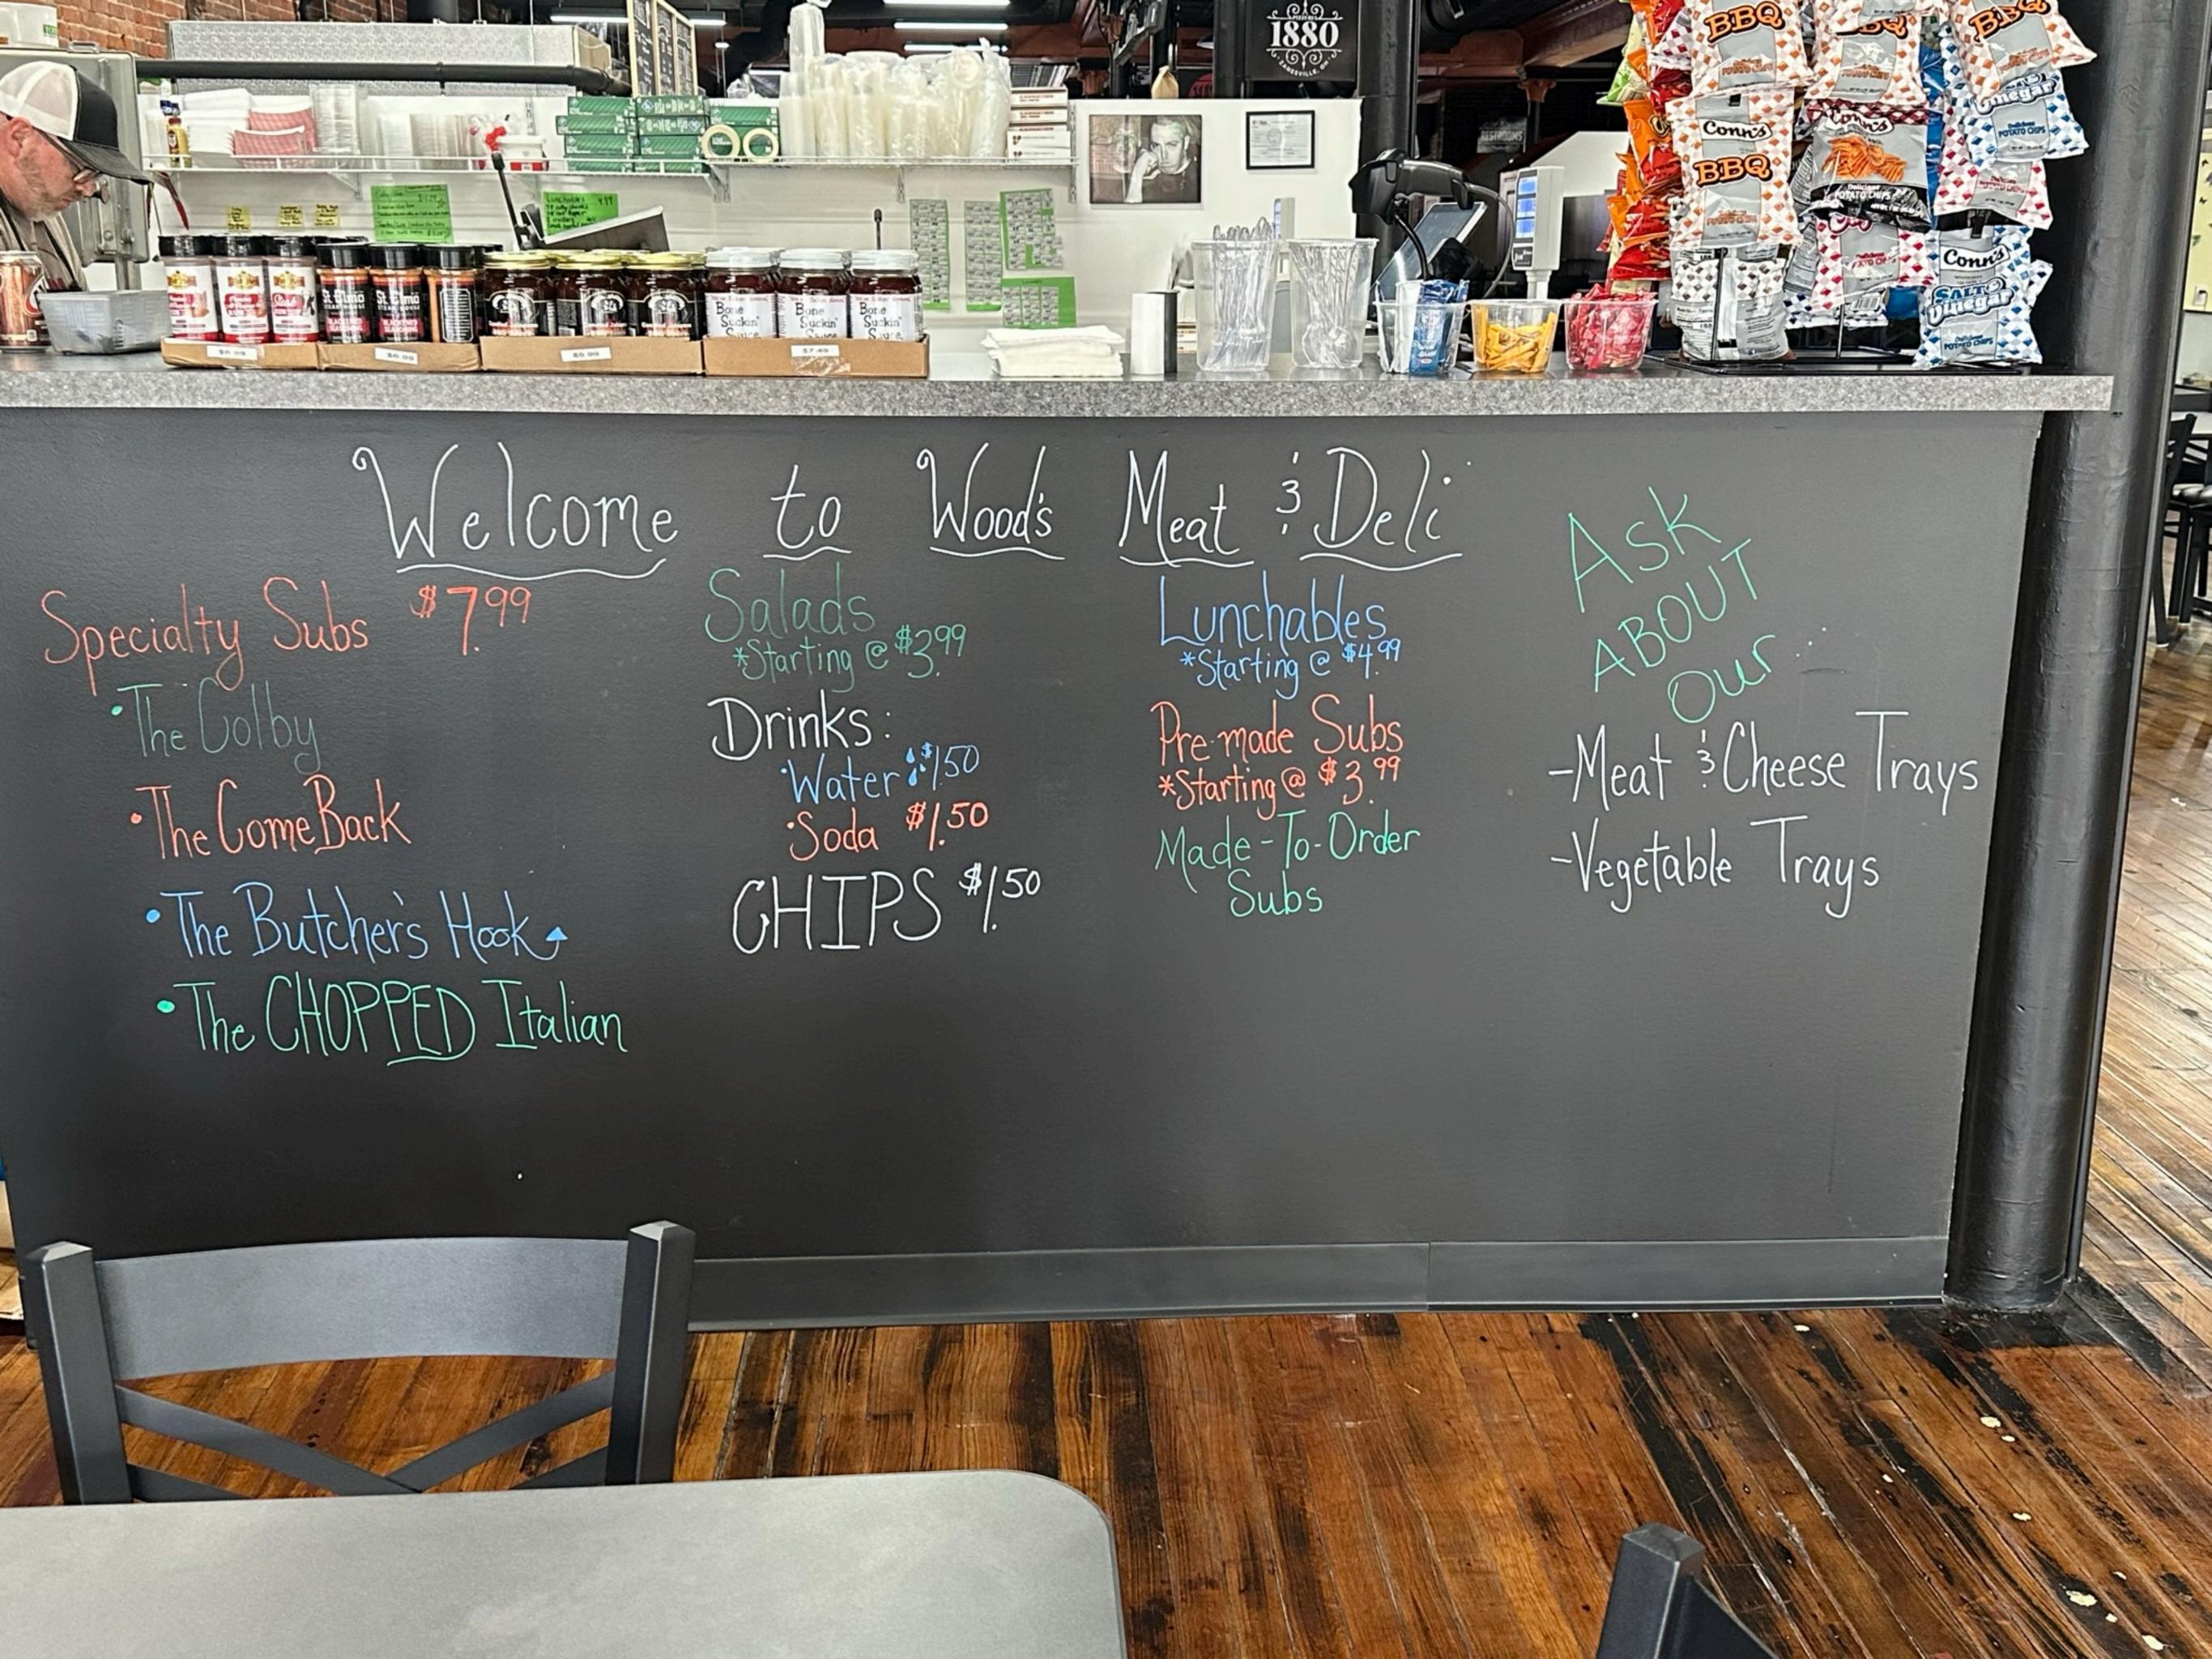

# **MENU ITEMS**

Wood's Meat and Deli will be serving fresh cuts of meat, deli meat, cheeses, and deli salads. There will be grab-and-go items including Adult Lunchables pre-made salads, and pre-made fresh subs. Customers will be able to request 1 of our 3 specialty sandwiches below to be made to-go.

\*\*\*These will be the 3 subs we begin with until we have our tabletop cooler.

### The Colby:

Colby Cheese, ham, bacon, tomato, shredded lettuce, Italian dressing, and mayo.

#### The Comeback

Beef Pastrami, Swiss Cheese, Spicy Mustard, and Dill Pickles

## **Butcher's Hook**

Roast Beef, Thousand Island Dressing, Muenster, Tomato, and Lettuce

\*\*\*\*These two will be released later:

## The Chopped Italian

Pepperoni, ham, Salami, provolone cheese, lettuce, tomato, onion, olives, banana peppers, olive oil, red wine vinegar, mayo.

# Meat and Cheese Tray Chunk or Sliced options

# **Vegetable Tray**

Large \$48.99- Serves 25 Medium \$39.99-Serves 20 Small \$34.99-Serves 15 Standard Tray Contains: Carrots, Celery, Peppers, Cucumbers, Broccoli, Radishes, Dip